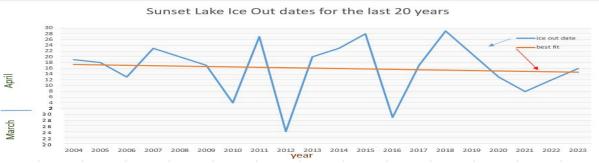

## Ice-Out Record

2012: March 25, 6:51 a.m. 2013: April 20, 12:32 a.m. 2014: April 23, 2:10 p.m. 2015: April 28, 5:32 a.m. 2016: March 31, 4:02 p.m. 2017: April 17, 3:14 p.m. 2018: April 29, 9:51 a.m. 2019: April 21, 6:26 p.m. 2020: April 13, 11:29 a.m. 2021: April 8, 12:27 p.m. 2022: April 12, 4:46 p.m. 2023: April 16, 4:17 a.m.